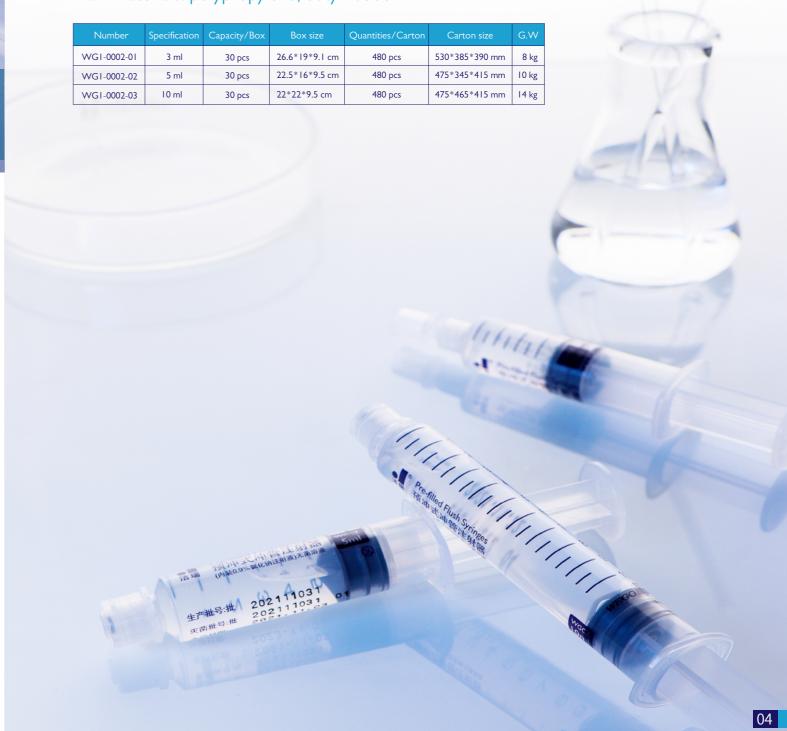

ted to Weigao Intelligent Manufacturing, but to promote the "intelligent manufacturing" transformation of the whole entire device industry.



## Product features

Pre-filled flush syringe is a high-end sterile flusher for clinical flushing and sealing of tubes, which can achieve the effect of real safe treatment and simple operation.

- Built-in sterile flushing solution (0.9% normal saline)
- Sterile locking ring design (to ensure that the liquid is not polluted during transportation and storage)
- Screw design (needle-free connection to avoid needlestick injury)
- Ergonomic barrel edge design (convenient for clinical operation)



WG01-003-004

### **Pre-filled flush syringe**

Sterilization method:

high temperature moist heat sterilization Main materials: polypropylene, butyl rubber







# Product advantages

### **Lock six zeros**

#### • 0 pollution

SAL 10-6 terminal sterilization, sterilization level is 1000 times higher than manual configuration.

#### • 0 particle

Avoid particles and debris of glass bottles from entering the human body during configuration.

#### 0 stab wound

Needle-free connection can effectively avoid needlestickinjury.

#### • 0 waste

Reduce the waste of 0.9% Nacl injection and ampoules.

#### • 0 configuration

16 steps VS 6 steps can effectively reduce nursing time.

#### • 0 infection

Avoid catheter-related infection caused by manual configuration.