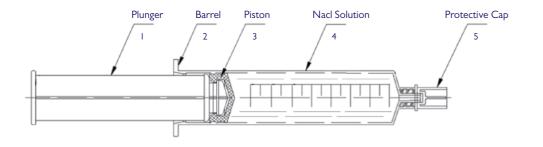

## Product features

Pre-filled flush syringe is a high-end sterile flusher for clinical flushing and sealing of tubes, which can achieve the effect of real safe treatment and simple operation.

- Built-in sterile flushing solution (0.9% normal saline)
- Sterile locking ring design (to ensure that the liquid is not polluted during transportation and storage)
- Screw design (needle-free connection to avoid needlestick injury)
- Ergonomic barrel edge design (convenient for clinical operation)

### **Pre-filled flush syringe**

Sterilization method:

high temperature moist heat sterilization Main materials: polypropylene, butyl rubber