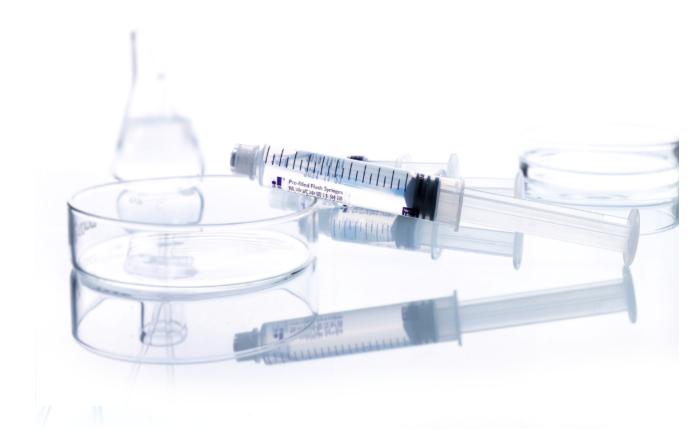

# WEGO

**Pre-filled flush syringe** 

Weigao is the first manufacturer of pre-filled flush syringes in China and obtained the EU CE certificate of this product in 2021. The production adopts German B+S imported equipment, which has a high degree of automation, high production efficiency, uniform and stable product quality; Weigao uses advanced manufacturing technology to improve product quality and carry out digital transformation. Our goal is not limited to Weigao Intelligent Manufacturing, but to promote the "intelligent manufacturing" transformation of the whole entire device industry.

## Product features

Pre-filled flush syringe is a high-end sterile flusher for clinical flushing and sealing of tubes, which can achieve the effect of real safe treatment and simple operation.

- Built-in sterile flushing solution (0.9% normal saline)
- Sterile locking ring design (to ensure that the liquid is not polluted during transportation and storage)
- Screw design (needle-free connection to avoid needlestick injury)
- Ergonomic barrel edge design (convenient for clinical operation)

### **Pre-filled flush syringe**

Sterilization method:

high temperature moist heat sterilization Main materials: polypropylene, butyl rubber