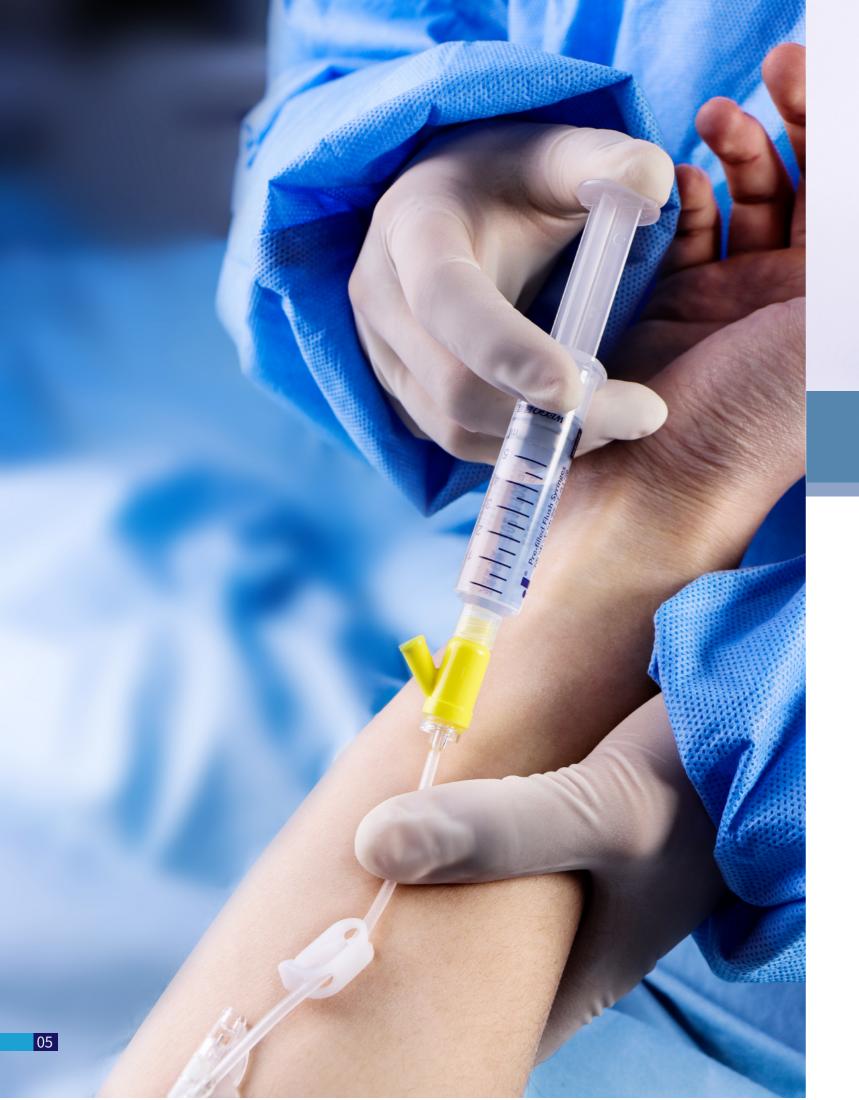

## Product features

Pre-filled flush syringe is a high-end sterile flusher for clinical flushing and sealing of tubes, which can achieve the effect of real safe treatment and simple operation.

- Built-in sterile flushing solution (0.9% normal saline)
- Sterile locking ring design (to ensure that the liquid is not polluted during transportation and storage)
- Screw design (needle-free connection to avoid needlestick injury)
- Ergonomic barrel edge design (convenient for clinical operation)

#### 0 stab wound

Needle-free connection can effectively avoid needlestickinjury.