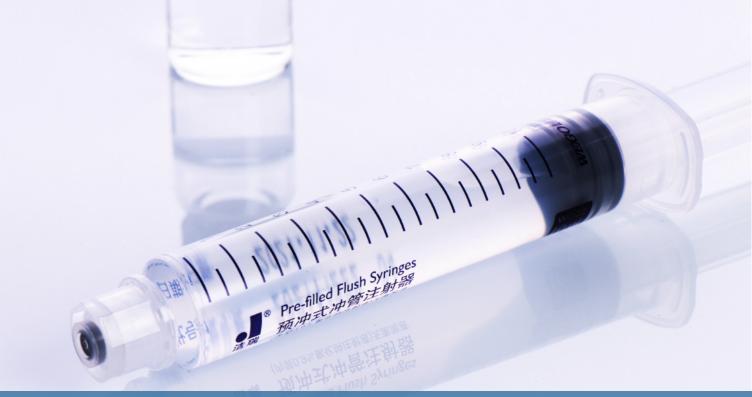

# WEGO

**Pre-filled flush syringe** 

Weigao is the first manufacturer of pre-filled flush syringes in China and obtained the EU CE certificate of this product in 2021. The production adopts German B+S imported equipment, which has a high degree of automation, high production efficiency, uniform and stable product quality; Weigao uses advanced manufacturing technology to improve product quality and carry out digital transformation. Our goal is not limited to Weigao Intelligent Manufacturing, but to promote the "intelligent manufacturing" transformation of the whole entire device industry.

## Product features

Pre-filled flush syringe is a high-end sterile flusher for clinical flushing and sealing of tubes, which can achieve the effect of real safe treatment and simple operation.

- Built-in sterile flushing solution (0.9% normal saline)
- Sterile locking ring design (to ensure that the liquid is not polluted during transportation and storage)
- Screw design (needle-free connection to avoid needlestick injury)
- Ergonomic barrel edge design (convenient for clinical operation)

### **Pre-filled flush syringe**

Sterilization method:

high temperature moist heat sterilization Main materials: polypropylene, butyl rubber