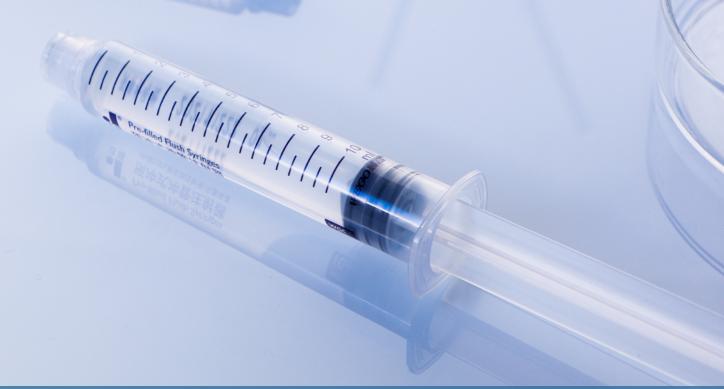

## Product features

Pre-filled flush syringe is a high-end sterile flusher for clinical flushing and sealing of tubes, which can achieve the effect of real safe treatment and simple operation.

- Built-in sterile flushing solution (0.9% normal saline)
- Sterile locking ring design (to ensure that the liquid is not polluted during transportation and storage)
- Screw design (needle-free connection to avoid needlestick injury)
- Ergonomic barrel edge design (convenient for clinical operation)

### **Pre-filled flush syringe**

Sterilization method:

high temperature moist heat sterilization Main materials: polypropylene, butyl rubber