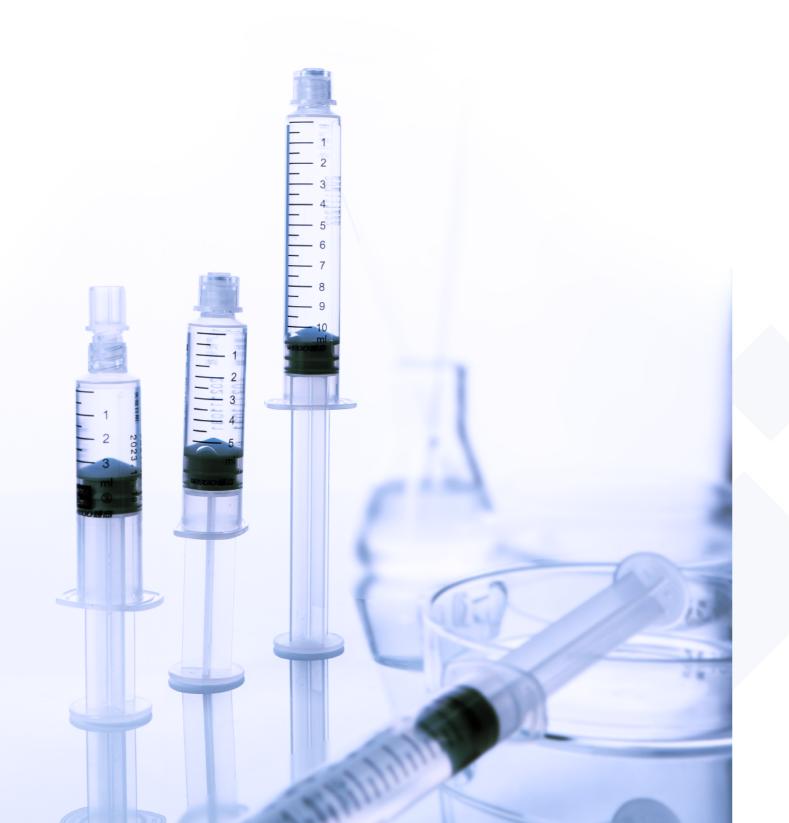

# WEGO

**Pre-filled flush syringe** 

Weigao is the first manufacturer of pre-filled flush syringes in China and obtained the EU CE certificate of this product in 2021. The production adopts German B+S imported equipment, which has a high degree of automation, high production efficiency, uniform and stable product quality; Weigao uses advanced manufacturing technology to improve product quality and carry out digital transformation. Our goal is not limited to Weigao Intelligent Manufacturing, but to promote the "intelligent manufacturing" transformation of the whole entire device industry.

## Product features

Pre-filled flush syringe is a high-end sterile flusher for clinical flushing and sealing of tubes, which can achieve the effect of real safe treatment and simple operation.

- Built-in sterile flushing solution (0.9% normal saline)
- Sterile locking ring design (to ensure that the liquid is not polluted during transportation and storage)
- Screw design (needle-free connection to avoid needlestick injury)
- Ergonomic barrel edge design (convenient for clinical operation)

### **Pre-filled flush syringe**

Sterilization method:

high temperature moist heat sterilization Main materials: polypropylene, butyl rubber