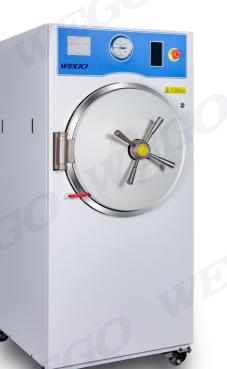

# HORIZONTAL CLASS B PRESSURE STEAM STERILIZER

#### **APPLICATION**

MSG.BSD series horizontal Class B steam sterilizer is suitable for unwrapped, wrapped, solid, hollow A, hollow B, lumen instruments and implanted instrument to be sterilized, widely used in life science, OR, clinic, lab, hospital and pharmacy.

#### **MAIN FEATURE**

- Microcomputer & PLC control system, touch screen displaying
- Internal printer
- Automatic with pre-set programs
- Built-in independent rapid steam generator
- Built-in vacuum pump and vacuum drying system
- Single & Door for choice
- Sterilization temperature range:  $105^{\circ}C \sim 138^{\circ}C$
- Limit vacuum: -0.096Mpa
- Temperature uniformity:  $\leq \pm 0.5$  °C
- Chamber material: Stainless steel
- Accessory: Stainless steel sterilizing grille