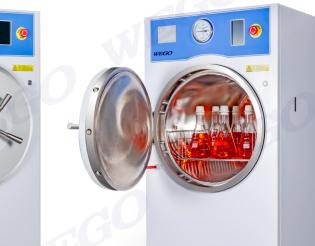

# HORIZONTAL CLASS B PRESSURE STEAM STERILIZER

#### **APPLICATION**

MSG.BSD series horizontal Class B steam sterilizer is suitable for unwrapped, wrapped, solid, hollow A, hollow B, lumen instruments and implanted instrument to be sterilized, widely used in life science, OR, clinic, lab, hospital and pharmacy.

#### **MAIN FEATURE**

- Microcomputer & PLC control system, touch screen displaying
- Internal printer
- Automatic with pre-set programs
- Built-in independent rapid steam generator
- Built-in vacuum pump and vacuum drying system
- Single & Door for choice
- Sterilization temperature range:  $105^{\circ}C \sim 138^{\circ}C$
- Limit vacuum: -0.096Mpa
- Temperature uniformity:  $\leq \pm 0.5$  °C
- Chamber material: Stainless steel
- Accessory: Stainless steel sterilizing grille