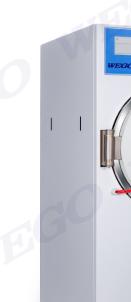

# HORIZONTAL CLASS B PRESSURE STEAM STERILIZER

#### **APPLICATION**

MSG.BSD series horizontal Class B steam sterilizer is suitable for unwrapped, wrapped, solid, hollow A, hollow B, lumen instruments and implanted instrument to be sterilized, widely used in life science, OR, clinic, lab, hospital and pharmacy.

#### **MAIN FEATURE**

- Microcomputer & PLC control system, touch screen displaying
- Internal printer
- Automatic with pre-set programs
- Built-in independent rapid steam generator
- Built-in vacuum pump and vacuum drying system
- Single & Door for choice
- Sterilization temperature range:  $105^{\circ}C \sim 138^{\circ}C$
- Limit vacuum: -0.096Mpa
- Temperature uniformity:  $\leq \pm 0.5$  °C
- Chamber material: Stainless steel
- Accessory: Stainless steel sterilizing grille

#### **MAIN PARAMETER**

|  | Model       | Chamber<br>volume | Chamber dimensions<br>(Φ×L)mm | Overall dimensions<br>(L×W×H) mm | Net weight | Power supply                   |
|--|-------------|-------------------|-------------------------------|----------------------------------|------------|--------------------------------|
|  | MSG.BSD60L  | 60L               | 386×500                       | 985×600×1450                     | 105kg      | 7.0KW,AC380V/220V, three phase |
|  | MSG.BSD80L  | 80L               | 386×700                       | 985×600×1450                     | l 20kg     | 7.0KW,AC380V/220V, three phase |
|  | MSG.BSD100L | 100L              | 386×860                       | 50×600× 450                      | l 40kg     | 7.0KW,AC380V/220V, three phase |
|  | MSG.BSD135L | 135L              | 500×700                       | 1000×770×1750                    | 225kg      | 14KW, AC380V/220V, three phase |
|  | MSG.BSD150L | 150L              | 500×780                       | 1080×770×1750                    | 240kg      | 14KW, AC380V/220V, three phase |
|  | MSG.BSD185L | 185L              | 500×950                       | 1250×770×1750                    | 255kg      | I4KW, AC380V/220V, three phase |
|  | MSG.BSD200L | 200L              | 500×1000                      | 300×770×1750                     | 265kg      | 14KW, AC380V/220V, three phase |
|  | MSG.BSD300L | 300L              | 632×1000                      | 350×900×1850                     | 350kg      | 22KW, AC380V/220V, three phase |
|  | MSG.BSD450L | 450L              | 632×1450                      | 1800×900×1850                    | 450kg      | 32KW, AC380V/220V, three phase |