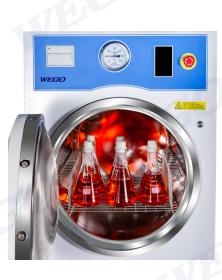

## HORIZONTAL CLASS N PRESSURE STEAM STERILIZER

#### **APPLICATION**

MSG.NSD series horizontal class N steam sterilizer is suitable for unwrapped, wrapped, textile, rubber, liquid, waste to be sterilized, widely used in clinic, lab and medical health center.

#### **MAIN FEATURE**

- Microcomputer & PLC control system, touch screen displaying
- Automatic with pre-set programs
- Internal printer
- Built-in independent rapid steam generator
- Single door & double door for choice
- $\blacksquare$  Sterilization temperature range: 105  $^\circ\!\!C \sim$  138  $^\circ\!\!C$
- **Temperature uniformity:**  $\leq \pm 0.5$  °C
- Chamber material: Stainless steel
- Accessory: Stainless steel sterilizing grille